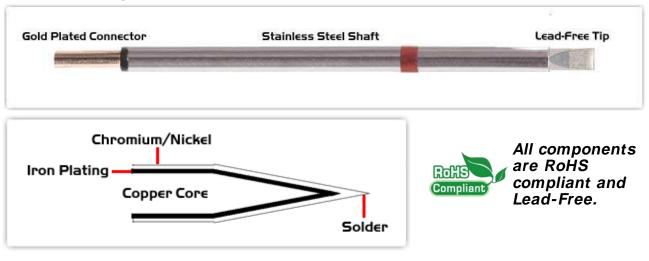

## **Material Composition**

<sup>1</sup> Easy Braid Co. tip cartridges will typically idle within a temperature range of +/-1.1°C. However, there is variation in idle temperature across tip geometries within an individual temperature series. Easy Braid Co. offers a wide variety of tip geometries from 0.25mm fine point tip to 5mm chisel. The length and geometry of a tip will have an influence on the tip idle temperature. To accurately measure idle temperature it will depend greatly on the measurement method, technique and equipment used. Two different methods or the use of alternative equipment will produce different test results.