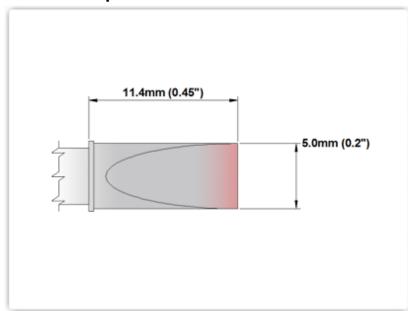

## EPM80LC650

Chisel Extra Large 5.0mm (0.20")

Tip Style: Chisel

Tip Width: 5.00mm (0.20")
Tip Length: 11.40mm (0.45")

80 Type Cartridge<sup>1</sup>: 420°C - 475°C

RoHS Compliant<sup>2</sup> / Lead Free: YES