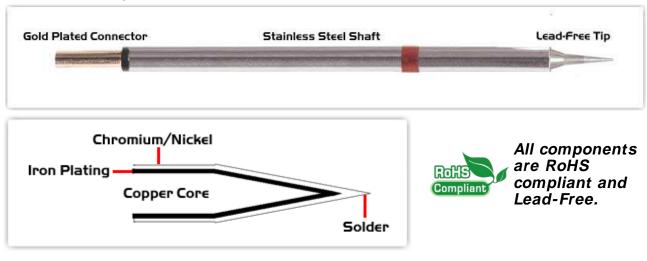

## **Material Composition**

<sup>1</sup> Easy Braid Co. tip cartridges will typically idle within a temperature range of +/-1.1°C. However, there is variation in idle temperature across tip geometries within an individual temperature series. Easy Braid Co. offers a wide variety of tip geometries from 0.25mm fine point tip to 5mm chisel. The length and geometry of a tip will have an influence on the tip idle temperature. To accurately measure idle temperature it will depend greatly on the measurement method, technique and equipment used. Two different methods or the use of alternative equipment will produce different test results.