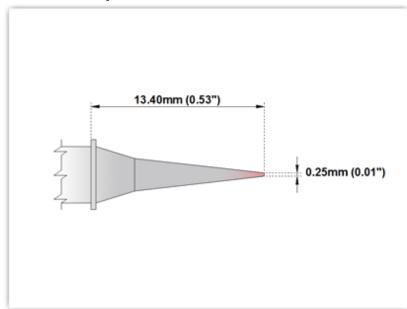

## EPM80MF375

Micro Fine 0.25mm (0.01")

Tip Style: Micro Fine
Tip Width: 0.25mm (0.01")
Tip Length: 13.40mm (0.53")

80 Type Cartridge<sup>1</sup>: 420°C - 475°C

RoHS Compliant<sup>2</sup> / Lead Free: YES