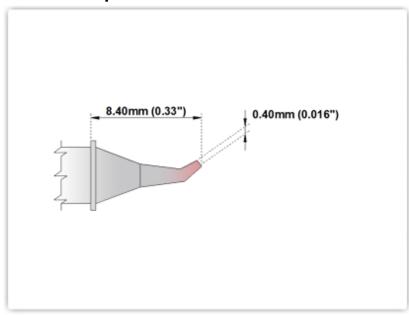

## EPM80SB275

Bent Sharp 30° 0.4mm (0.016")

Tip Style: Bent Sharp 30°
Tip Width: 0.40mm (0.016")
Tip Length: 8.40mm (0.33")

80 Type Cartridge<sup>1</sup>: 420°C - 475°C

RoHS Compliant<sup>2</sup> / Lead Free: YES