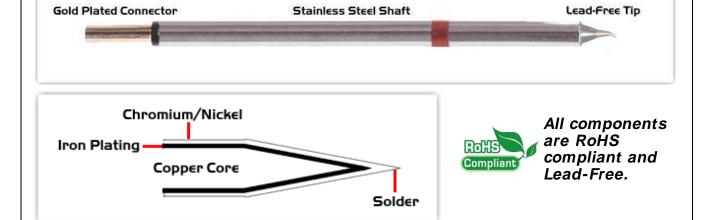

## **Material Composition**

Easy Braid Co. tip cartridges will typically idle within a temperature range of +/-1.1°C. However, there is variation in idle temperature across tip geometries within an individual temperature series. Easy Braid Co. offers a wide variety of tip geometries from 0.25mm fine point tip to 5mm chisel. The length and geometry of a tip will have an influence on the tip idle temperature. To accurately measure idle temperature it will depend greatly on the measurement method,