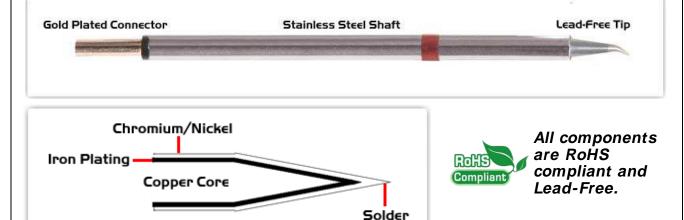

## **Material Composition**

Easy Braid Co. tip cartridges will typically idle within a temperature range of +/-1.1°C. However, there is variation in idle temperature across tip geometries within an individual temperature series. Easy Braid Co. offers a wide variety of tip geometries from 0.25mm fine point tip to 5mm chisel. The length and geometry of a tip will have an influence on the tip idle temperature. To accurately measure idle temperature it will depend greatly on the measurement method,