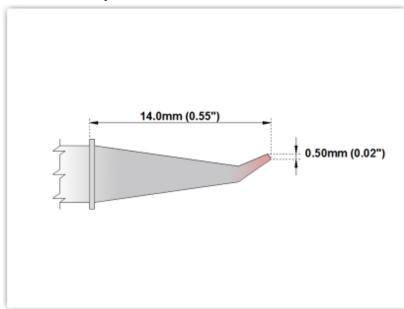

## EPM80SB276

Bent Sharp 30° 0.5mm (0.02")

Tip Style: Bent Sharp 30° Tip Width: 0.50mm (0.02") Tip Length: 14.00mm (0.55")

80 Type Cartridge<sup>1</sup>: 420°C - 475°C

RoHS Compliant<sup>2</sup> / Lead Free: YES