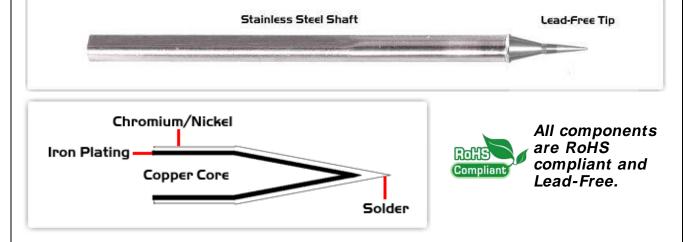

## **Material Composition**

Easy Braid Co. tip cartridges will typically idle within a temperature range of +/-1.1°C. However, there is variation in idle temperature across tip geometries within an individual temperature series. Easy Braid Co. offers a wide variety of tip geometries from 0.25mm fine point tip to 5mm chisel. The length and geometry of a tip will have an influence on the tip idle temperature. To accurately measure idle temperature it will depend greatly on the measurement method,

technique and equipment used. Two different methods or the use of alternative equipment will produce different test results.