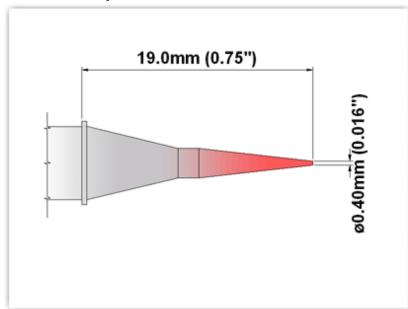

### Conical 0.4mm (0.016")

Tip Style: Conical

Tip Width: 0.40mm (0.016")
Tip Length: 19.00mm (0.75")

60 Type Cartridge<sup>1</sup>: 325℃ - 358℃

RoHS Compliant<sup>2</sup> / Lead Free: YES

Equivalent to: SSC-645A