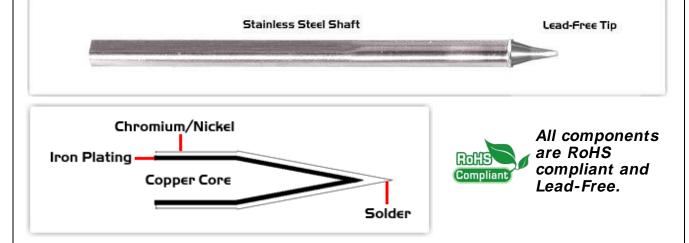

## **Material Composition**

Easy Braid Co. tip cartridges will typically idle within a temperature range of +/-1.1°C. However, there is variation in idle temperature across tip geometries within an individual temperature series. Easy Braid Co. offers a wide variety of tip geometries from 0.25mm fine point tip to 5mm chisel. The length and geometry of a tip will have an influence on the tip idle temperature. To accurately measure idle temperature it will depend greatly on the measurement method,