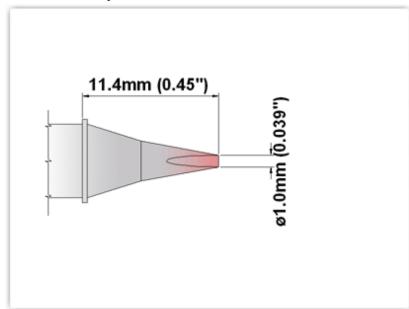

## ES60CH010

Chisel 30° 1.0mm (0.04")

Tip Style: Chisel 30°
Tip Width: 1.00mm (0.04")
Tip Length: 11.40mm (0.45")

60 Type Cartridge<sup>1</sup>: 325°C - 358°C

RoHS Compliant<sup>2</sup> / Lead Free: YES

Equivalent to: SSC-625A