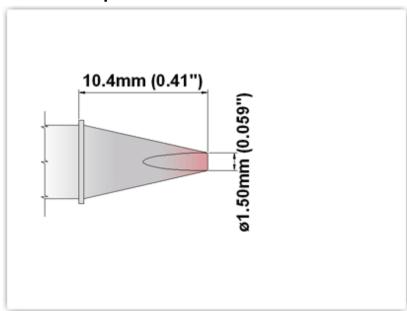

## ES60CH015

Chisel 30° 1.50mm (0.06")

Tip Style: Chisel 30°
Tip Width: 1.50mm (0.06")
Tip Length: 10.40mm (0.41")

60 Type Cartridge<sup>1</sup>: 325℃ - 358℃

RoHS Compliant<sup>2</sup> / Lead Free: YES

Equivalent to: SSC-638A