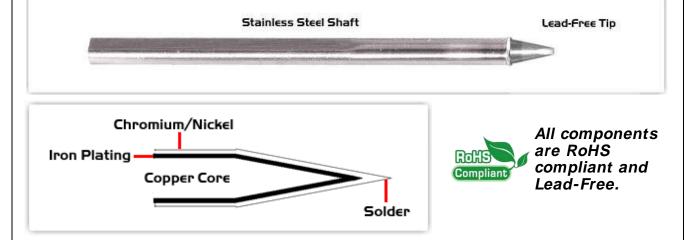

## **Material Composition**

Easy Braid Co. tip cartridges will typically idle within a temperature range of +/-1.1°C. However, there is variation in idle temperature across tip geometries within an individual temperature series. Easy Braid Co. offers a wide variety of tip geometries from 0.25mm fine point tip to 5mm chisel. The length and geometry of a tip will have an influence on the tip idle temperature. To accurately measure idle temperature it will depend greatly on the measurement method,