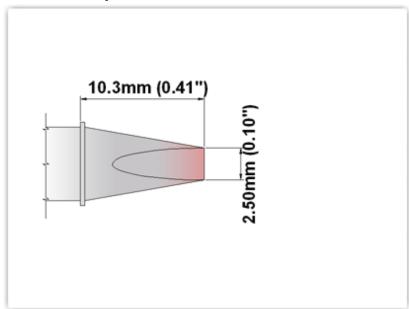

## ES60CH025

Chisel 30° 2.5mm (0.10")

Tip Style: Chisel 30°
Tip Width: 2.50mm (0.10")
Tip Length: 10.30mm (0.41")

60 Type Cartridge<sup>1</sup>: 325°C - 358°C

RoHS Compliant<sup>2</sup> / Lead Free: YES

Equivalent to: SSC-636A