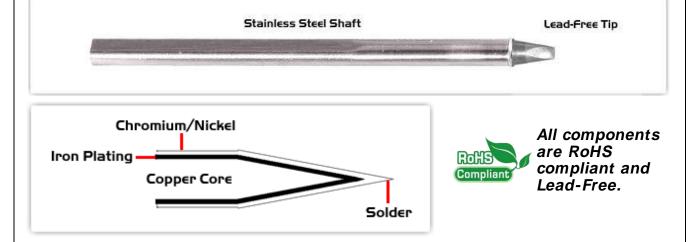

## **Material Composition**

Easy Braid Co. tip cartridges will typically idle within a temperature range of +/-1.1°C. However, there is variation in idle temperature across tip geometries within an individual temperature series. Easy Braid Co. offers a wide variety of tip geometries from 0.25mm fine point tip to 5mm chisel. The length and geometry of a tip will have an influence on the tip idle temperature. To accurately measure idle temperature it will depend greatly on the measurement method,