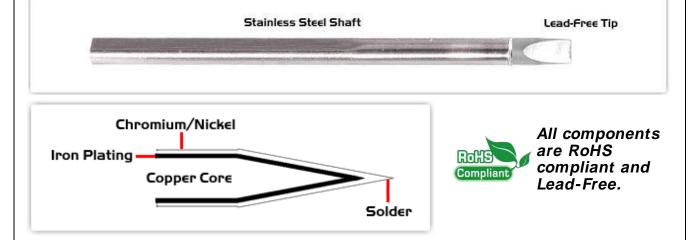

## **Material Composition**

Easy Braid Co. tip cartridges will typically idle within a temperature range of +/-1.1°C. However, there is variation in idle temperature across tip geometries within an individual temperature series. Easy Braid Co. offers a wide variety of tip geometries from 0.25mm fine point tip to 5mm chisel. The length and geometry of a tip will have an influence on the tip idle temperature. To accurately measure idle temperature it will depend greatly on the measurement method,