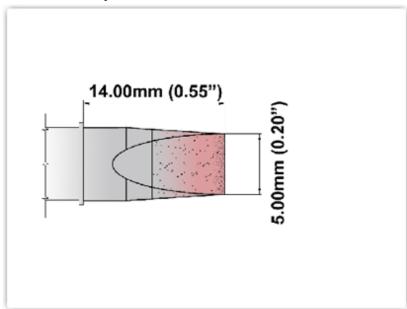

## ES60CH050

Chisel Extra Large 5.0mm (0.20")

Tip Style: Chisel

Tip Width: 5.00mm (0.20")
Tip Length: 14.00mm (0.55")

60 Type Cartridge<sup>1</sup>: 325°C - 358°C

RoHS Compliant<sup>2</sup> / Lead Free: YES