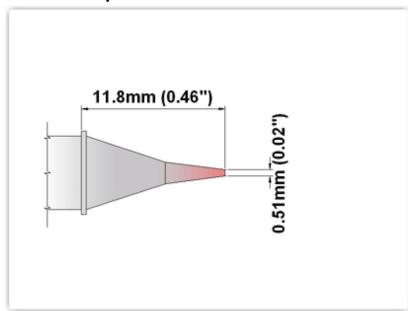

### Conical Sharp 0.5mm (0.02")

Tip Style: Conical Sharp
Tip Width: 0.50mm (0.02")
Tip Length: 11.80mm (0.46")

60 Type Cartridge<sup>1</sup>: 325°C - 358°C

RoHS Compliant<sup>2</sup> / Lead Free: YES

Equivalent to: SSC-622A