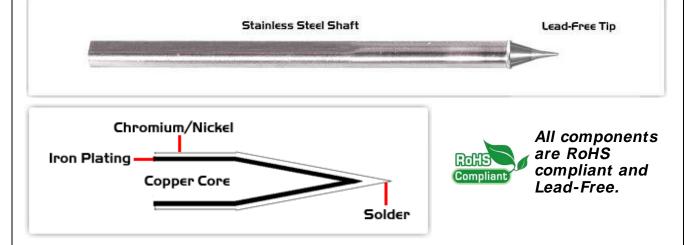

## **Material Composition**

Easy Braid Co. tip cartridges will typically idle within a temperature range of +/-1.1°C. However, there is variation in idle temperature across tip geometries within an individual temperature series. Easy Braid Co. offers a wide variety of tip geometries from 0.25mm fine point tip to 5mm chisel. The length and geometry of a tip will have an influence on the tip idle temperature. To accurately measure idle temperature it will depend greatly on the measurement method,

technique and equipment used. Two different methods or the use of alternative equipment will produce different test results.

 $<sup>\</sup>boldsymbol{2}$  Please refer to  $\underline{\text{http://www.rohs.gov.uk}}$  for details on RoHS Compliance.