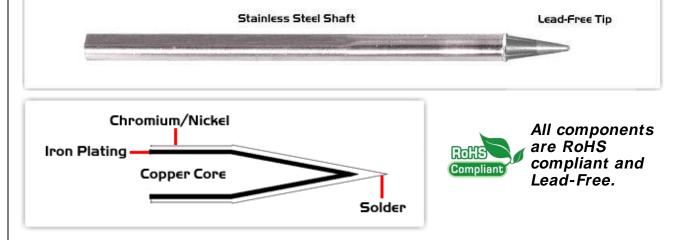

Equivalent to: SSC-674A

For Use With: EB-2000S, SP200, MFR-PS1100, MFR-PS2200 (SSC Tips)

## **Material Composition**

Easy Braid Co. tip cartridges will typically idle within a temperature range of +/-1.1°C. However, there is variation in idle temperature across tip geometries within an individual temperature series. Easy Braid Co. offers a wide variety of tip geometries from 0.25mm fine point tip to 5mm chisel. The length and geometry of a tip will have an influence on the tip idle temperature. To accurately measure idle temperature it will depend greatly on the measurement method,