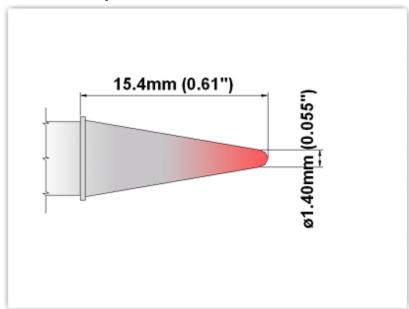

## ES60CS014

Conical Sharp 1.4mm (0.055")

Tip Style: Conical Sharp
Tip Width: 1.40mm (0.06")
Tip Length: 15.40mm (0.61")

60 Type Cartridge<sup>1</sup>: 325°C - 358°C

RoHS Compliant<sup>2</sup> / Lead Free: YES