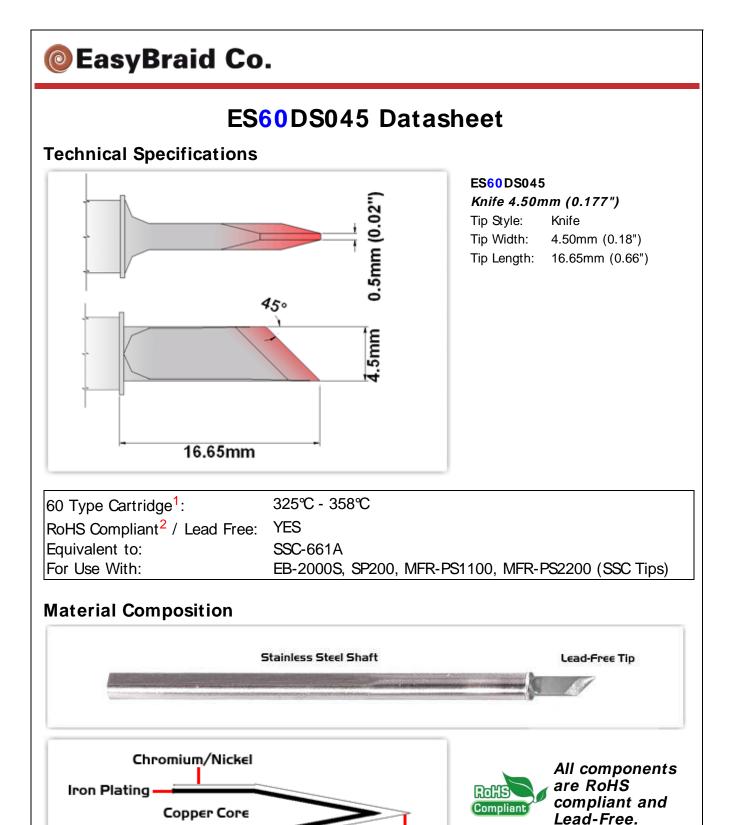

<sup>1</sup> Easy Braid Co. tip cartridges will typically idle within a temperature range of +/-1.1°C. However, there is variation in idle temperature across tip geometries within an individual temperature series. Easy Braid Co. offers a wide variety of tip geometries from 0.25mm fine point tip to 5mm chisel. The length and geometry of a tip will have an influence on the tip idle temperature. To accurately measure idle temperature it will depend greatly on the measurement method, technique and equipment used. Two different methods or the use of alternative equipment will produce different test results.
<sup>2</sup> Pease refer to <a href="http://www.rohs.gov.uk">http://www.rohs.gov.uk</a> for details on RoHS Compliance.

Copyright © 2010-2012 Easy Braid Co. All Rights Reserved