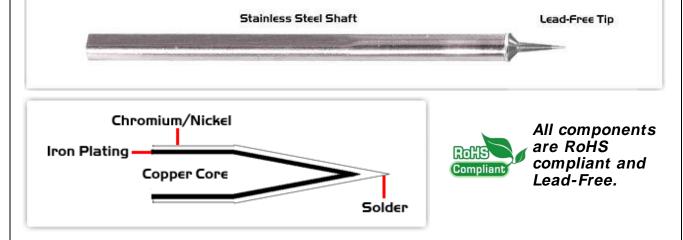

## **Material Composition**

Easy Braid Co. tip cartridges will typically idle within a temperature range of +/-1.1°C. However, there is variation in idle temperature across tip geometries within an individual temperature series. Easy Braid Co. offers a wide variety of tip geometries from 0.25mm fine point tip to 5mm chisel. The length and geometry of a tip will have an influence on the tip idle temperature. To accurately measure idle temperature it will depend greatly on the measurement method,