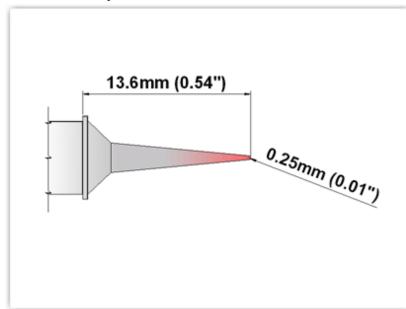

## ES60MF003

Micro Fine 0.25mm (0.01")

Tip Style: Micro Fine
Tip Width: 0.25mm (0.01")
Tip Length: 13.60mm (0.54")

60 Type Cartridge<sup>1</sup>: 325℃ - 358℃

RoHS Compliant<sup>2</sup> / Lead Free: YES

Equivalent to: SSC-690A