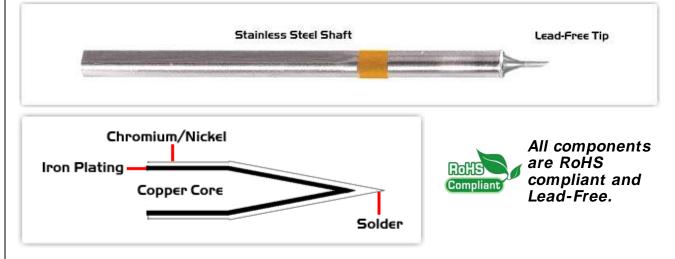

## **Material Composition**

<sup>1</sup> Easy Braid Co. tip cartridges will typically idle within a temperature range of +/-1.1°C. However, there is variation in idle temperature across tip geometries within an individual temperature series. Easy Braid Co. offers a wide variety of tip geometries from 0.25mm fine point tip to 5mm chisel. The length and geometry of a tip will have an influence on the tip idle temperature. To accurately measure idle temperature it will depend greatly on the measurement method, technique and equipment used. Two different methods or the use of alternative equipment will produce different test results.