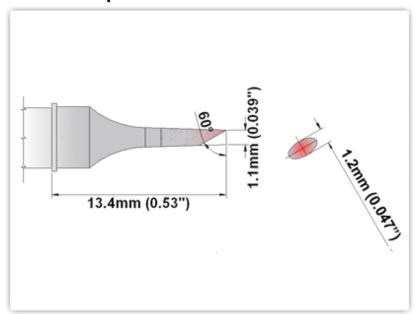

## **Technical Specifications**

ES75 BV011

Bevel 60° 1.10mm (0.04")

Tip Style: Bevel

Tip Width: 1.10mm (0.04")
Tip Length: 13.40mm (0.53")

75 Type Cartridge<sup>1</sup>: 350°C - 398°C

RoHS Compliant<sup>2</sup> / Lead Free: YES