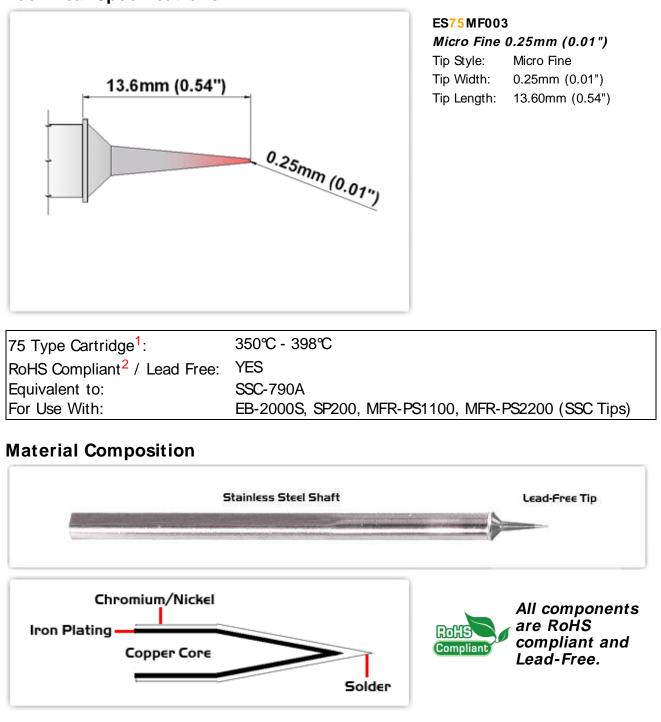

## **Technical Specifications**

<sup>1</sup> Easy Braid Co. tip cartridges will typically idle within a temperature range of +/-1.1°C. However, there is variation in idle temperature across tip geometries within an individual temperature series. Easy Braid Co. offers a wide variety of tip geometries from 0.25mm fine point tip to 5mm chisel. The length and geometry of a tip will have an influence on the tip idle temperature. To accurately measure idle temperature it will depend greatly on the measurement method,