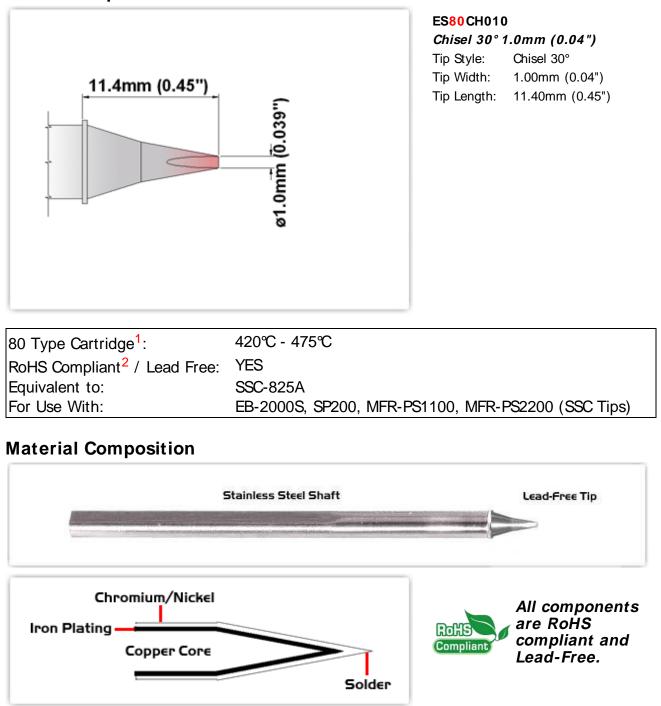

## ES80CH010 Datasheet

## **Technical Specifications**

<sup>1</sup> Easy Braid Co. tip cartridges will typically idle within a temperature range of +/-1.1°C. However, there is variation in idle temperature across tip geometries within an individual temperature series. Easy Braid Co. offers a wide variety of tip geometries from 0.25mm fine point tip to 5mm chisel. The length and geometry of a tip will have an influence on the tip idle temperature. To accurately measure idle temperature it will depend greatly on the measurement method,