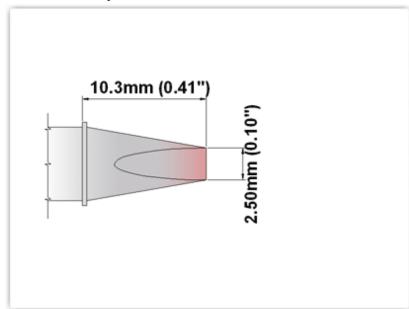

## ES80CH025

Chisel 30° 2.5mm (0.10")

Tip Style: Chisel 30°
Tip Width: 2.50mm (0.10")
Tip Length: 10.30mm (0.41")

80 Type Cartridge<sup>1</sup>: 420°C - 475°C

RoHS Compliant<sup>2</sup> / Lead Free: YES

Equivalent to: SSC-836A