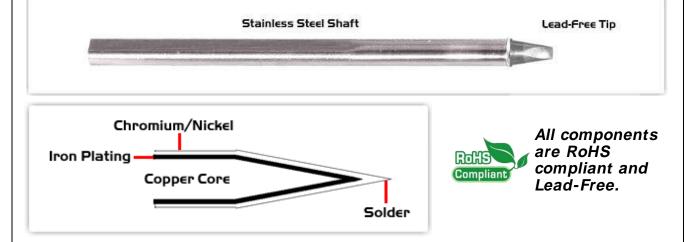

## **Material Composition**

Easy Braid Co. tip cartridges will typically idle within a temperature range of +/-1.1°C. However, there is variation in idle temperature across tip geometries within an individual temperature series. Easy Braid Co. offers a wide variety of tip geometries from 0.25mm fine point tip to 5mm chisel. The length and geometry of a tip will have an influence on the tip idle temperature. To accurately measure idle temperature it will depend greatly on the measurement method,