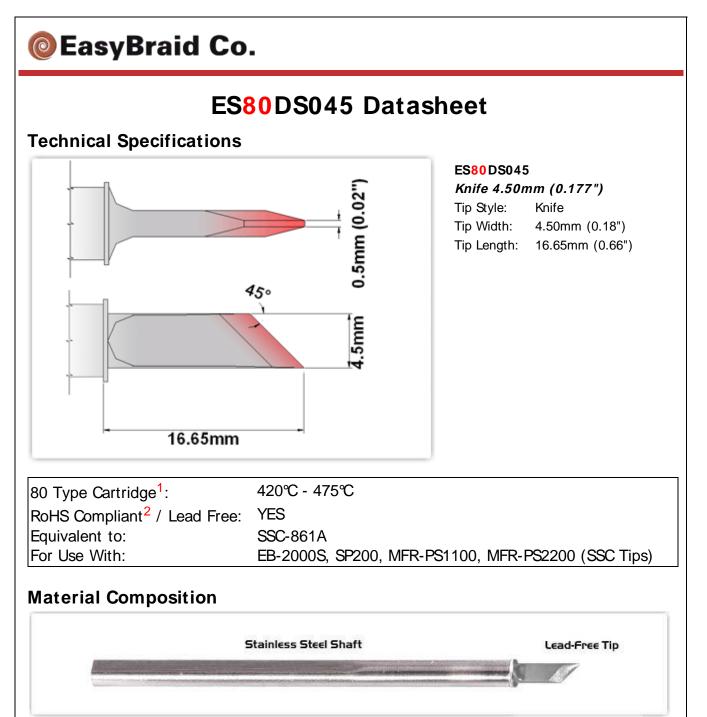

<sup>1</sup> Easy Braid Co. tip cartridges will typically idle within a temperature range of +/-1.1°C. However, there is variation in idle temperature across tip geometries within an individual temperature series. Easy Braid Co. offers a wide variety of tip geometries from 0.25mm fine point tip to 5mm chisel. The length and geometry of a tip will have an influence on the tip idle temperature. To accurately measure idle temperature it will depend greatly on the measurement method,