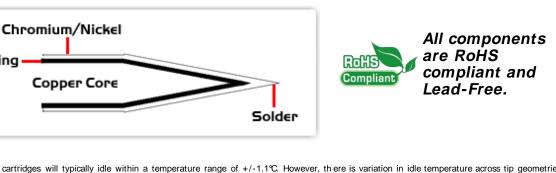

<sup>1</sup> Easy Braid Co. tip cartridges will typically idle within a temperature range of +/-1.1°C. However, there is variation in idle temperature across tip geometries within an individual temperature series. Easy Braid Co. offers a wide variety of tip geometries from 0.25mm fine point tip to 5mm chisel. The length and geometry of a tip will have an influence on the tip idle temperature. To accurately measure idle temperature it will depend greatly on the measurement method,

technique and equipment used. Two different methods or the use of alternative equipment will produce different test results.

2 Please refer to <u>http://www.rohs.gov.uk</u> for details on RoHS Compliance.

Iron Plating

1

Copyright © 2010-2012 Easy Braid Co. All Rights Reserved