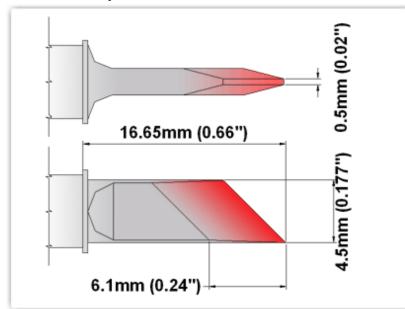

## ES80 DS061

Knife 4.50mm (0.177"), Increased Tin Area 6.1mm (0.24")

Tip Style: Knife

Tip Width: 4.50mm (0.18")
Tip Length: 16.65mm (0.66")

80 Type Cartridge<sup>1</sup>: 420℃ - 475℃

RoHS Compliant<sup>2</sup> / Lead Free: YES