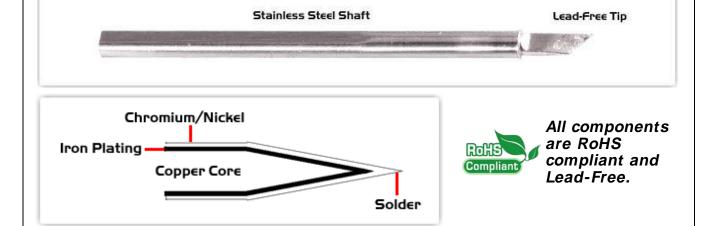

## **Material Composition**

Easy Braid Co. tip cartridges will typically idle within a temperature range of +/-1.1°C. However, there is variation in idle temperature across tip geometries within an individual temperature series. Easy Braid Co. offers a wide variety of tip geometries from 0.25mm fine point tip to 5mm chisel. The length and geometry of a tip will have an influence on the tip idle temperature. To accurately measure idle temperature it will depend greatly on the measurement method,