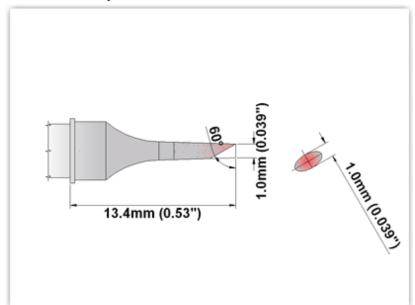

## ET60BV010

Bevel 1.00mm (0.04")

Tip Style: Bevel

Tip Width: 1.00mm (0.04")
Tip Length: 13.40mm (0.53")

60 Type Cartridge<sup>1</sup>: 325℃ - 358℃

RoHS Compliant<sup>2</sup> / Lead Free: YES

For Use With: EB-5000S-1, EB-5000S-2