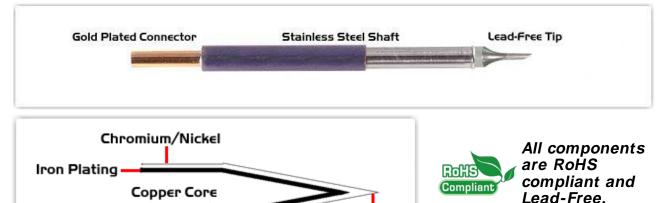

## **Material Composition**

Solder

<sup>1</sup> Easy Braid Co. tip cartridges will typically idle within a temperature range of +/-1.1°C. However, there is variation in idle temperature across tip geometries within an individual temperature series. Easy Braid Co. offers a wide variety of tip geometries from 0.25mm fine point tip to 5mm chisel. The length and geometry of a tip will have an influence on the tip idle temperature. To accurately measure idle temperature it will depend greatly on the measurement method, technique and equipment used. Two different methods or the use of alternative equipment will produce different test results.