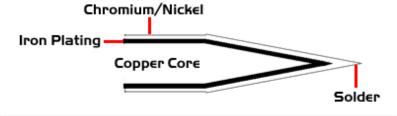

## **Material Composition**

<sup>1</sup> Easy Braid Co. tip cartridges will typically idle within a temperature range of +/-1.1°C. However, there is variation in idle temperature across tip geometries within an individual temperature series. Easy Braid Co. offers a wide variety of tip geometries from 0.25mm fine point tip to 5mm chisel. The length and geometry of a tip will have an influence on the tip idle temperature. To accurately measure idle temperature it will depend greatly on the measurement method, technique and equipment used. Two different methods or the use of alternative equipment will produce different test results.