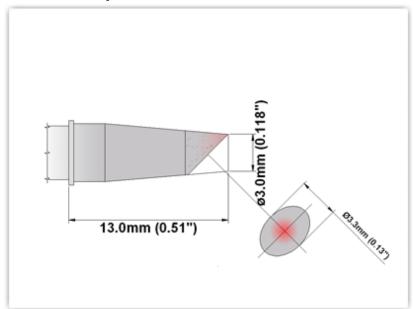

### Bevel 3.00mm (0.12")

Tip Style: Bevel

Tip Width: 3.00mm (0.12")
Tip Length: 13.00mm (0.51")

60 Type Cartridge<sup>1</sup>: 325℃ - 358℃

RoHS Compliant<sup>2</sup> / Lead Free: YES

For Use With: EB-5000S-1, EB-5000S-2