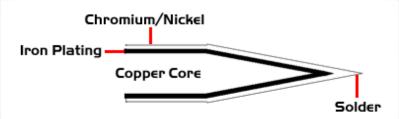

## **Material Composition**

<sup>1</sup> Easy Braid Co. tip cartridges will typically idle within a temperature range of +/-1.1°C. However, there is variation in idle temperature across tip geometries within an individual temperature series. Easy Braid Co. offers a wide variety of tip geometries from 0.25mm fine point tip to 5mm chisel. The length and geometry of a tip will have an influence on the tip idle temperature. To accurately measure idle temperature it will depend greatly on the measurement method, technique and equipment used. Two different methods or the use of alternative equipment will produce different test results.