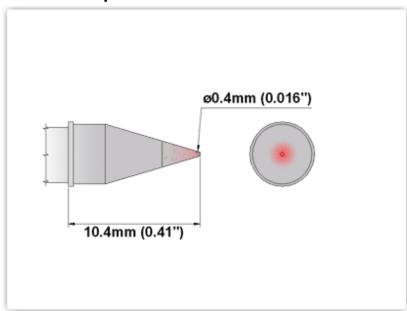

## ET60C004

Conical 0.40mm (0.016")

Tip Style: Conical

Tip Width: 0.40mm (0.016")
Tip Length: 10.40mm (0.41")

60 Type Cartridge<sup>1</sup>: 325℃ - 358℃

RoHS Compliant<sup>2</sup> / Lead Free: YES

For Use With: EB-5000S-1, EB-5000S-2