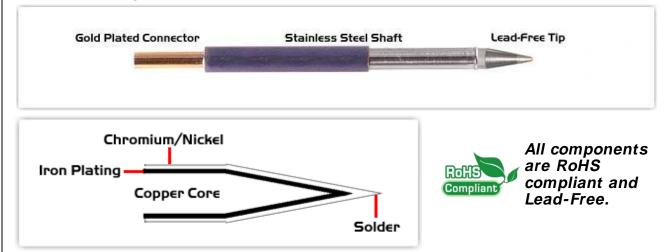

## **Material Composition**

<sup>1</sup> Easy Braid Co. tip cartridges will typically idle within a temperature range of +/-1.1°C. However, there is variation in idle temperature across tip geometries within an individual temperature series. Easy Braid Co. offers a wide variety of tip geometries from 0.25mm fine point tip to 5mm chisel. The length and geometry of a tip will have an influence on the tip idle temperature. To accurately measure idle temperature it will depend greatly on the measurement method, technique and equipment used. Two different methods or the use of alternative equipment will produce different test results.