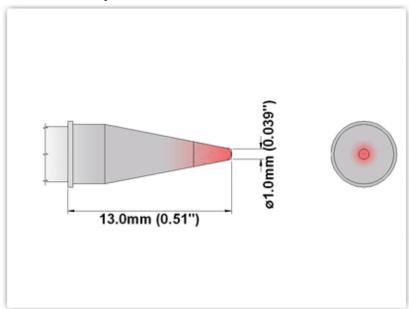

### Conical 1.00mm (0.04")

Tip Style: Conical

Tip Width: 1.00mm (0.04")
Tip Length: 13.00mm (0.51")

60 Type Cartridge<sup>1</sup>: 325℃ - 358℃

RoHS Compliant<sup>2</sup> / Lead Free: YES

For Use With: EB-5000S-1, EB-5000S-2