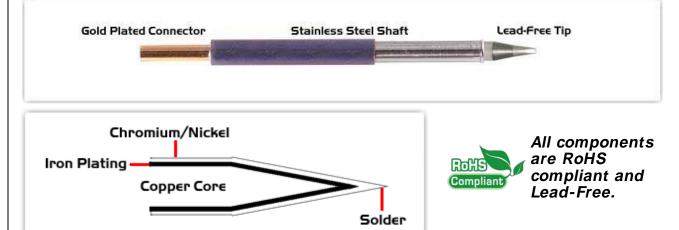

## **Material Composition**

<sup>1</sup> Easy Braid Co. tip cartridges will typically idle within a temperature range of +/-1.1°C. However, there is variation in idle temperature across tip geometries within an individual temperature series. Easy Braid Co. offers a wide variety of tip geometries from 0.25mm fine point tip to 5mm chisel. The length and geometry of a tip will have an influence on the tip idle temperature. To accurately measure idle temperature it will depend greatly on the measurement method, technique and equipment used. Two different methods or the use of alternative equipment will produce different test results.