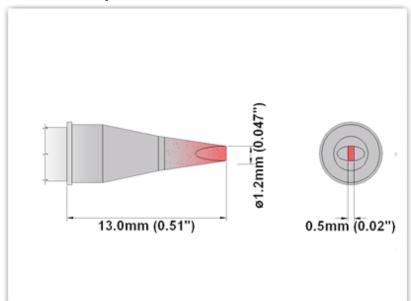

## ET60CH012

Chisel 30° 1.20mm (0.047")

Tip Style: Chisel 30°
Tip Width: 1.20mm (0.05")
Tip Length: 13.00mm (0.51")

60 Type Cartridge<sup>1</sup>: 325℃ - 358℃

RoHS Compliant<sup>2</sup> / Lead Free: YES

For Use With: EB-5000S-1, EB-5000S-2