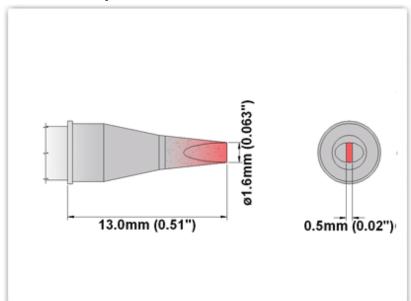

## ET60CH016

Chisel 30° 1.60mm (0.06")

Tip Style: Chisel 30°
Tip Width: 1.60mm (0.06")
Tip Length: 13.00mm (0.51")

60 Type Cartridge<sup>1</sup>: 325℃ - 358℃

RoHS Compliant<sup>2</sup> / Lead Free: YES

For Use With: EB-5000S-1, EB-5000S-2