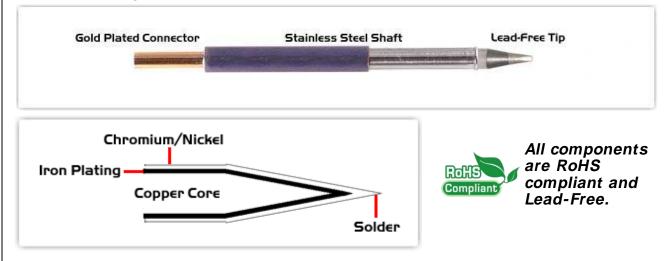

## **Material Composition**

<sup>1</sup> Easy Braid Co. tip cartridges will typically idle within a temperature range of +/-1.1°C. However, there is variation in idle temperature across tip geometries within an individual temperature series. Easy Braid Co. offers a wide variety of tip geometries from 0.25mm fine point tip to 5mm chisel. The length and geometry of a tip will have an influence on the tip idle temperature. To accurately measure idle temperature it will depend greatly on the measurement method, technique and equipment used. Two different methods or the use of alternative equipment will produce different test results.