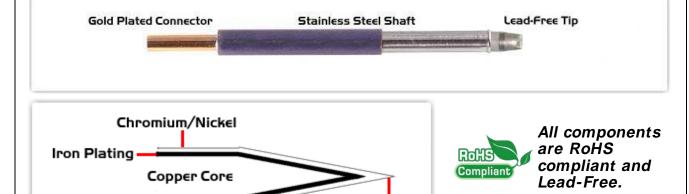

## **Material Composition**

Sold€r

<sup>1</sup> Easy Braid Co. tip cartridges will typically idle within a temperature range of +/-1.1°C. However, there is variation in idle temperature across tip geometries within an individual temperature series. Easy Braid Co. offers a wide variety of tip geometries from 0.25mm fine point tip to 5mm chisel. The length and geometry of a tip will have an influence on the tip idle temperature. To accurately measure idle temperature it will depend greatly on the measurement method, technique and equipment used. Two different methods or the use of alternative equipment will produce different test results.