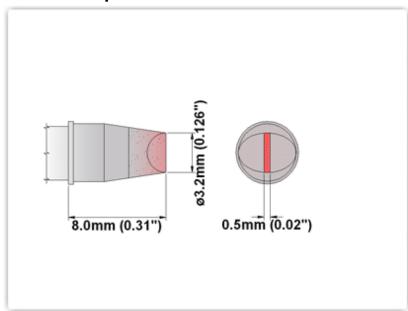

## ET60CH032

Chisel 30° 3.20mm (0.13")

Tip Style: Chisel 30°
Tip Width: 3.20mm (0.13")
Tip Length: 8.00mm (0.31")

60 Type Cartridge<sup>1</sup>: 325℃ - 358℃

RoHS Compliant<sup>2</sup> / Lead Free: YES

For Use With: EB-5000S-1, EB-5000S-2