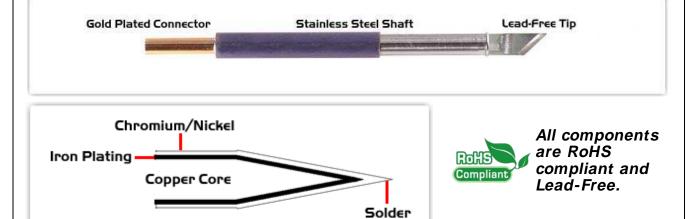

## **Material Composition**

<sup>1</sup> Easy Braid Co. tip cartridges will typically idle within a temperature range of +/-1.1°C. However, there is variation in idle temperature across tip geometries within an individual temperature series. Easy Braid Co. offers a wide variety of tip geometries from 0.25mm fine point tip to 5mm chisel. The length and geometry of a tip will have an influence on the tip idle temperature. To accurately measure idle temperature it will depend greatly on the measurement method, technique and equipment used. Two different methods or the use of alternative equipment will produce different test results.