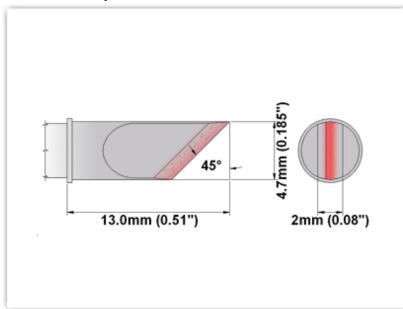

## ET60K047

Knife 4.70mm (0.185")

Tip Style: Knife

Tip Width: 4.70mm (0.19")
Tip Length: 13.00mm (0.51")

60 Type Cartridge<sup>1</sup>: 325℃ - 358℃

RoHS Compliant<sup>2</sup> / Lead Free: YES

For Use With: EB-5000S-1, EB-5000S-2