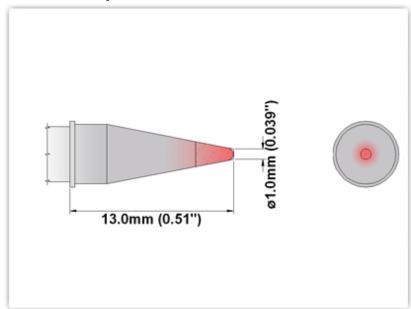

### Conical 1.00mm (0.04")

Tip Style: Conical

Tip Width: 1.00mm (0.04")
Tip Length: 13.00mm (0.51")

70 Type Cartridge<sup>1</sup>: 350℃ - 398℃

RoHS Compliant<sup>2</sup> / Lead Free: YES

For Use With: EB-5000S-1, EB-5000S-2