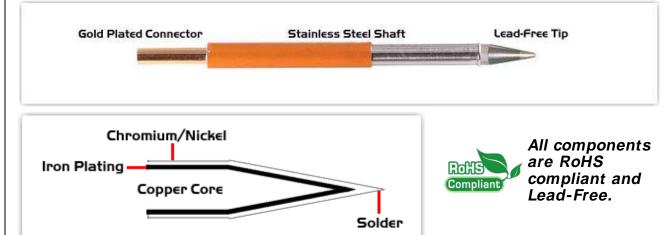

## **Material Composition**

<sup>1</sup> Easy Braid Co. tip cartridges will typically idle within a temperature range of +/-1.1°C. However, there is variation in idle temperature across tip geometries within an individual temperature series. Easy Braid Co. offers a wide variety of tip geometries from 0.25mm fine point tip to 5mm chisel. The length and geometry of a tip will have an influence on the tip idle temperature. To accurately measure idle temperature it will depend greatly on the measurement method, technique and equipment used. Two different methods or the use of alternative equipment will produce different test results.