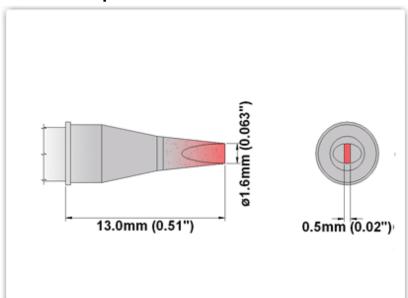

## **Technical Specifications**

ET70 CH016

Chisel 30° 1.60mm (0.06")

Tip Style: Chisel 30°

Tip Width: 1.60mm (0.06")
Tip Length: 13.00mm (0.51")

70 Type Cartridge<sup>1</sup>: 350℃ - 398℃

RoHS Compliant<sup>2</sup> / Lead Free: YES