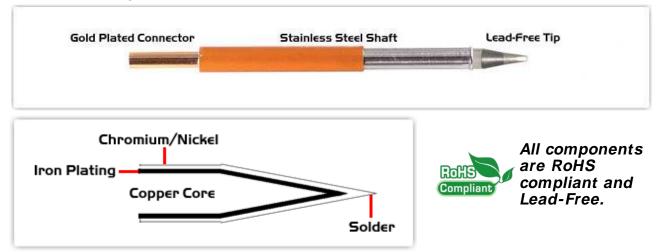

## **Material Composition**

<sup>1</sup> Easy Braid Co. tip cartridges will typically idle within a temperature range of +/-1.1°C. However, there is variation in idle temperature across tip geometries within an individual temperature series. Easy Braid Co. offers a wide variety of tip geometries from 0.25mm fine point tip to 5mm chisel. The length and geometry of a tip will have an influence on the tip idle temperature. To accurately measure idle temperature it will depend greatly on the measurement method, technique and equipment used. Two different methods or the use of alternative equipment will produce different test results.