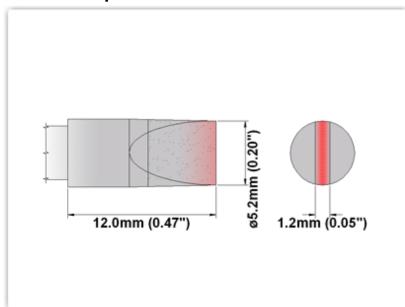

## **Technical Specifications**

ET70 CH052

Chisel 30° 5.20mm (0.20")

Tip Style: Chisel 30°

Tip Width: 5.20mm (0.20")
Tip Length: 12.00mm (0.47")

70 Type Cartridge<sup>1</sup>: 350℃ - 398℃

RoHS Compliant<sup>2</sup> / Lead Free: YES