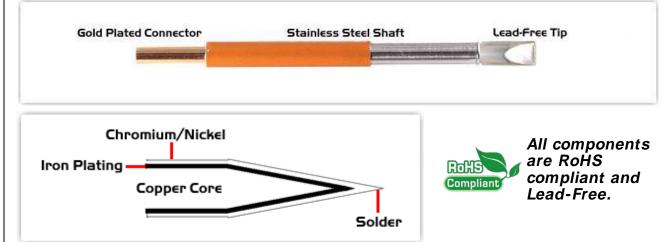

## **Material Composition**

<sup>1</sup> Easy Braid Co. tip cartridges will typically idle within a temperature range of +/-1.1°C. However, there is variation in idle temperature across tip geometries within an individual temperature series. Easy Braid Co. offers a wide variety of tip geometries from 0.25mm fine point tip to 5mm chisel. The length and geometry of a tip will have an influence on the tip idle temperature. To accurately measure idle temperature it will depend greatly on the measurement method, technique and equipment used. Two different methods or the use of alternative equipment will produce different test results.