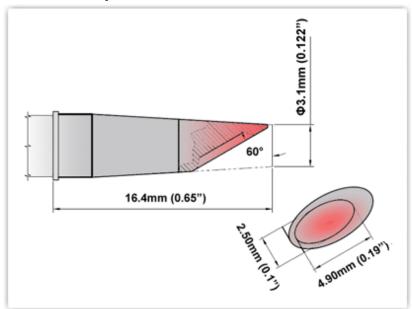

## ET70WV031

Hoof w/ Dent 3.10mm (0.122")

Tip Style: Hoof w/Dent
Tip Width: 3.10mm (0.12")
Tip Length: 16.40mm (0.65")

70 Type Cartridge<sup>1</sup>: 350℃ - 398℃

RoHS Compliant<sup>2</sup> / Lead Free: YES