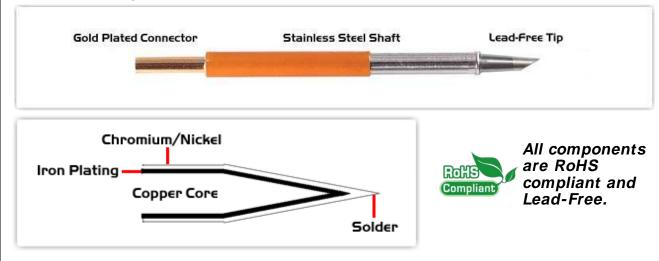

## **Material Composition**

<sup>1</sup> Easy Braid Co. tip cartridges will typically idle within a temperature range of +/-1.1°C. However, there is variation in idle temperature across tip geometries within an individual temperature series. Easy Braid Co. offers a wide variety of tip geometries from 0.25mm fine point tip to 5mm chisel. The length and geometry of a tip will have an influence on the tip idle temperature. To accurately measure idle temperature it will depend greatly on the measurement method, technique and equipment used. Two different methods or the use of alternative equipment will produce different test results.