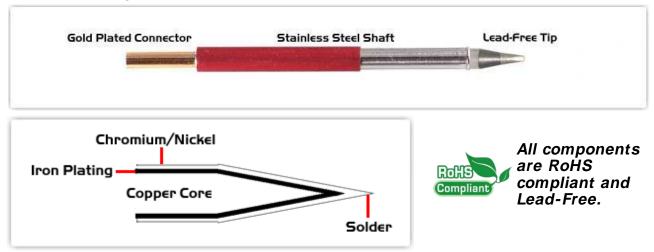

## **Material Composition**

<sup>1</sup> Easy Braid Co. tip cartridges will typically idle within a temperature range of +/-1.1°C. However, there is variation in idle temperature across tip geometries within an individual temperature series. Easy Braid Co. offers a wide variety of tip geometries from 0.25mm fine point tip to 5mm chisel. The length and geometry of a tip will have an influence on the tip idle temperature. To accurately measure idle temperature it will depend greatly on the measurement method, technique and equipment used. Two different methods or the use of alternative equipment will produce different test results.