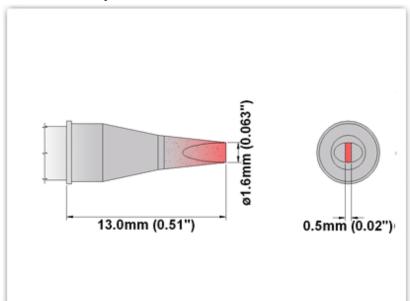

## ET80CH016

Chisel 30° 1.60mm (0.06")

Tip Style: Chisel 30°
Tip Width: 1.60mm (0.06")
Tip Length: 13.00mm (0.51")

80 Type Cartridge<sup>1</sup>: 420℃ - 475℃

RoHS Compliant<sup>2</sup> / Lead Free: YES

For Use With: EB-5000S-1, EB-5000S-2