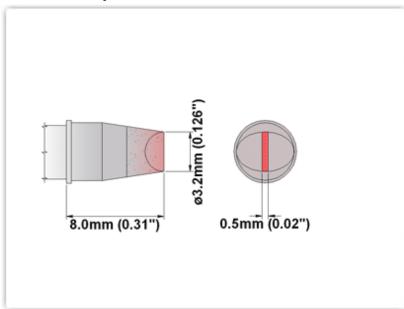

## ET80CH032

Chisel 30° 3.20mm (0.13")

Tip Style: Chisel 30°
Tip Width: 3.20mm (0.13")
Tip Length: 8.00mm (0.31")

80 Type Cartridge<sup>1</sup>: 420℃ - 475℃

RoHS Compliant<sup>2</sup> / Lead Free: YES

For Use With: EB-5000S-1, EB-5000S-2