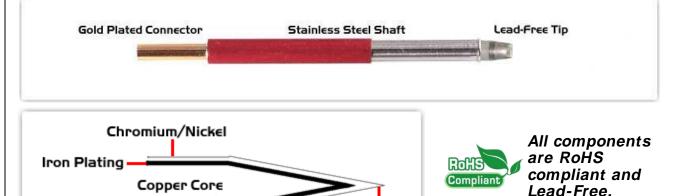

## **Material Composition**

Sold€r

<sup>1</sup> Easy Braid Co. tip cartridges will typically idle within a temperature range of +/-1.1°C. However, there is variation in idle temperature across tip geometries within an individual temperature series. Easy Braid Co. offers a wide variety of tip geometries from 0.25mm fine point tip to 5mm chisel. The length and geometry of a tip will have an influence on the tip idle temperature. To accurately measure idle temperature it will depend greatly on the measurement method, technique and equipment used. Two different methods or the use of alternative equipment will produce different test results.