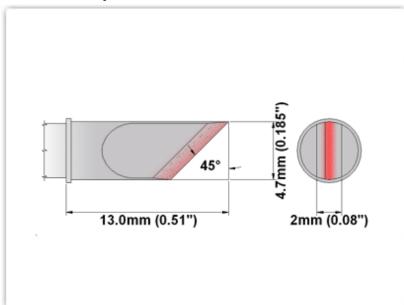

## ET80K047

Knife 4.70mm (0.185")

Tip Style: Knife

Tip Width: 4.70mm (0.19")
Tip Length: 13.00mm (0.51")

80 Type Cartridge<sup>1</sup>:

420℃ - 475℃

RoHS Compliant<sup>2</sup> / Lead Free:

YES