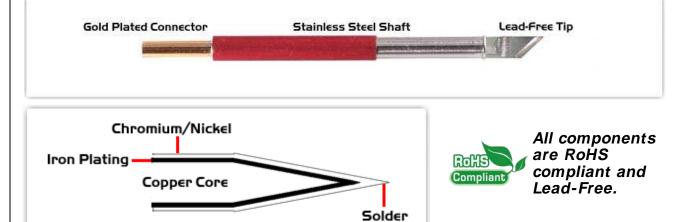

## **Material Composition**

<sup>1</sup> Easy Braid Co. tip cartridges will typically idle within a temperature range of +/-1.1°C. However, there is variation in idle temperature across tip geometries within an individual temperature series. Easy Braid Co. offers a wide variety of tip geometries from 0.25mm fine point tip to 5mm chisel. The length and geometry of a tip will have an influence on the tip idle temperature. To accurately measure idle temperature it will depend greatly on the measurement method, technique and equipment used. Two different methods or the use of alternative equipment will produce different test results.