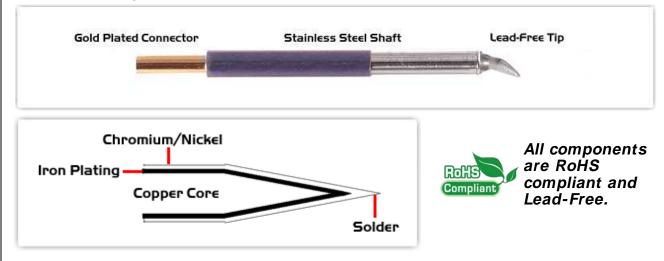

## **Material Composition**

<sup>1</sup> Easy Braid Co. tip cartridges will typically idle within a temperature range of +/-1.1°C. However, there is variation in idle temperature across tip geometries within an individual temperature series. Easy Braid Co. offers a wide variety of tip geometries from 0.25mm fine point tip to 5mm chisel. The length and geometry of a tip will have an influence on the tip idle temperature. To accurately measure idle temperature it will depend greatly on the measurement method, technique and equipment used. Two different methods or the use of alternative equipment will produce different test results.