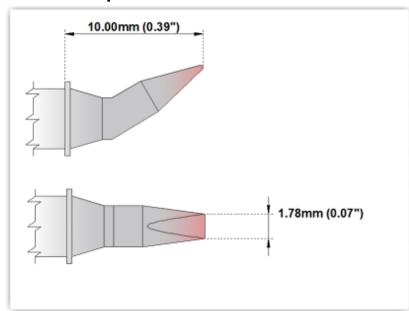

## ETM 60 CB 225

Chisel Bent 30° 1.78mm (0.07")

Tip Style: Chisel Bent 30° Tip Width: 1.78mm (0.07") Tip Length: 10.00mm (0.39")

60 Type Cartridge<sup>1</sup>: 325℃ - 358℃

RoHS Compliant<sup>2</sup> / Lead Free: YES