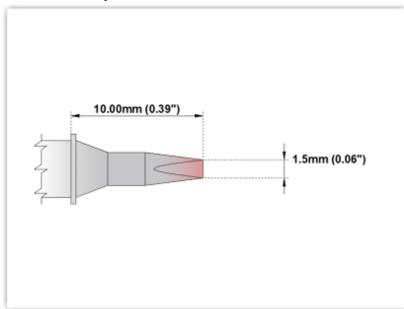

## ETM60CH177

Chisel 30° 1.5mm (0.06")

Tip Style: Chisel 30°
Tip Width: 1.50mm (0.06")
Tip Length: 10.00mm (0.39")

60 Type Cartridge<sup>1</sup>: 325℃ - 358℃

RoHS Compliant<sup>2</sup> / Lead Free: YES

For Use With: EB-5000S-1, EB-5000S-2