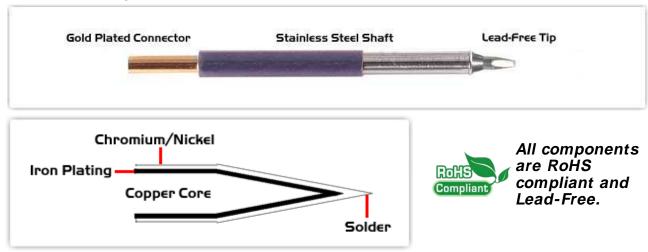

## **Material Composition**

<sup>1</sup> Easy Braid Co. tip cartridges will typically idle within a temperature range of +/-1.1°C. However, there is variation in idle temperature across tip geometries within an individual temperature series. Easy Braid Co. offers a wide variety of tip geometries from 0.25mm fine point tip to 5mm chisel. The length and geometry of a tip will have an influence on the tip idle temperature. To accurately measure idle temperature it will depend greatly on the measurement method, technique and equipment used. Two different methods or the use of alternative equipment will produce different test results.