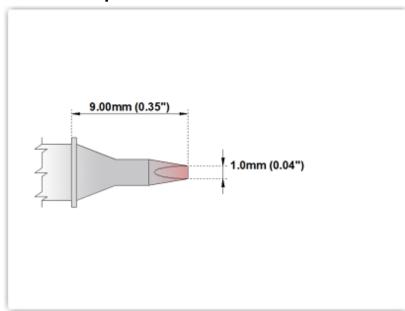

## ETM60CH178

Chisel 30° 1.0mm (0.04")

Tip Style: Chisel 30°
Tip Width: 1.00mm (0.04")
Tip Length: 9.00mm (0.35")

60 Type Cartridge<sup>1</sup>: 325℃ - 358℃

RoHS Compliant<sup>2</sup> / Lead Free: YES

For Use With: EB-5000S-1, EB-5000S-2