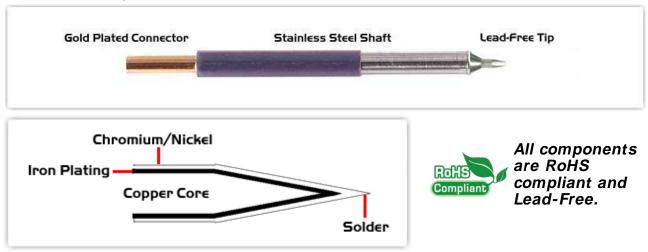

## **Material Composition**

<sup>1</sup> Easy Braid Co. tip cartridges will typically idle within a temperature range of +/-1.1°C. However, there is variation in idle temperature across tip geometries within an individual temperature series. Easy Braid Co. offers a wide variety of tip geometries from 0.25mm fine point tip to 5mm chisel. The length and geometry of a tip will have an influence on the tip idle temperature. To accurately measure idle temperature it will depend greatly on the measurement method, technique and equipment used. Two different methods or the use of alternative equipment will produce different test results.