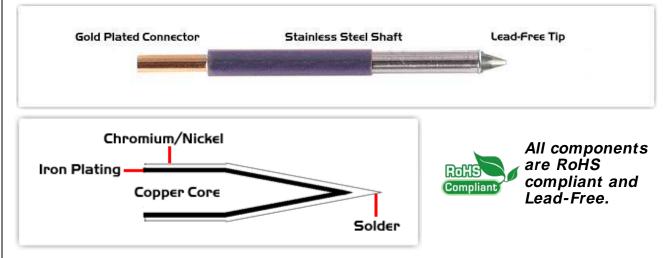

## **Material Composition**

<sup>1</sup> Easy Braid Co. tip cartridges will typically idle within a temperature range of +/-1.1°C. However, there is variation in idle temperature across tip geometries within an individual temperature series. Easy Braid Co. offers a wide variety of tip geometries from 0.25mm fine point tip to 5mm chisel. The length and geometry of a tip will have an influence on the tip idle temperature. To accurately measure idle temperature it will depend greatly on the measurement method, technique and equipment used. Two different methods or the use of alternative equipment will produce different test results.