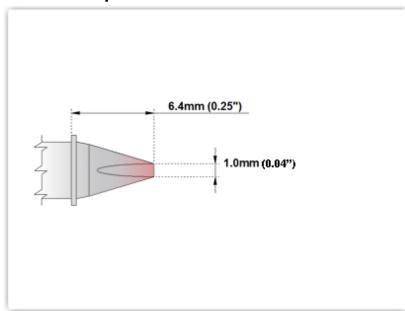

## ETM60CH179

Chisel 30° 1.0mm (0.04")

Tip Style: Chisel 30°
Tip Width: 1.00mm (0.04")
Tip Length: 6.40mm (0.25")

60 Type Cartridge<sup>1</sup>: 325℃ - 358℃

RoHS Compliant<sup>2</sup> / Lead Free: YES

For Use With: EB-5000S-1, EB-5000S-2