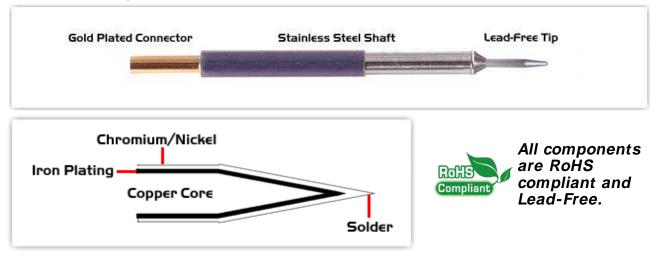

For Use With: EB-5000S-1, EB-5000S-2

## **Material Composition**

<sup>1</sup> Easy Braid Co. tip cartridges will typically idle within a temperature range of +/-1.1°C. However, there is variation in idle temperature across tip geometries within an individual temperature series. Easy Braid Co. offers a wide variety of tip geometries from 0.25mm fine point tip to 5mm chisel. The length and geometry of a tip will have an influence on the tip idle temperature. To accurately measure idle temperature it will depend greatly on the measurement method, technique and equipment used. Two different methods or the use of alternative equipment will produce different test results.