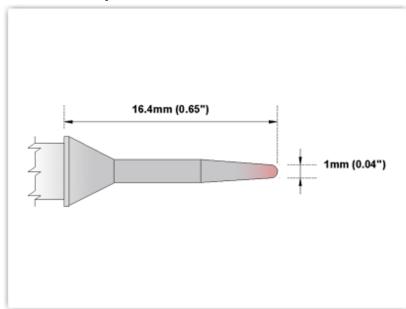

## ETM60CS154

Conical Sharp 1.0mm (0.04")

Tip Style: Conical Sharp
Tip Width: 1.00mm (0.04")
Tip Length: 16.40mm (0.65")

60 Type Cartridge<sup>1</sup>: 325℃ - 358℃

RoHS Compliant<sup>2</sup> / Lead Free: YES