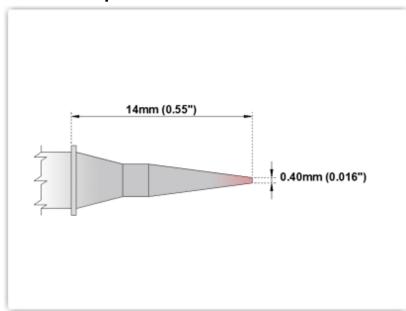

## ETM70C300 Conical 0.4mm (0.016")

Tip Style: Conical

Tip Width: 0.40mm (0.016")
Tip Length: 14.00mm (0.55")

70 Type Cartridge<sup>1</sup>: 350℃ - 398℃

RoHS Compliant<sup>2</sup> / Lead Free: YES

For Use With: EB-5000S-1, EB-5000S-2