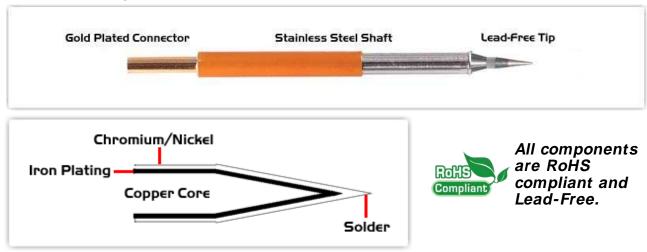

## **Material Composition**

<sup>1</sup> Easy Braid Co. tip cartridges will typically idle within a temperature range of +/-1.1°C. However, there is variation in idle temperature across tip geometries within an individual temperature series. Easy Braid Co. offers a wide variety of tip geometries from 0.25mm fine point tip to 5mm chisel. The length and geometry of a tip will have an influence on the tip idle temperature. To accurately measure idle temperature it will depend greatly on the measurement method, technique and equipment used. Two different methods or the use of alternative equipment will produce different test results.

 $<sup>2\,</sup>$  Please refer to  $\underline{\text{http://www.rohs.gov.uk}}$  for details on RoHS Compliance.