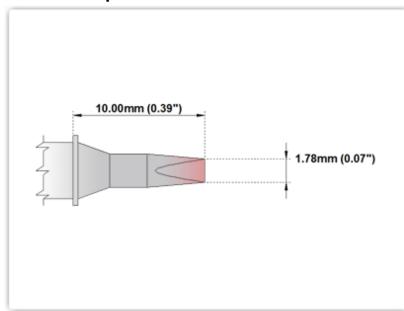

## **Technical Specifications**

ETM70CH176

Chisel 30° 1.78mm (0.07")

Tip Style: Chisel 30°
Tip Width: 1.78mm (0.07")
Tip Length: 10.00mm (0.39")

70 Type Cartridge<sup>1</sup>: 350℃ - 398℃

RoHS Compliant<sup>2</sup> / Lead Free: YES