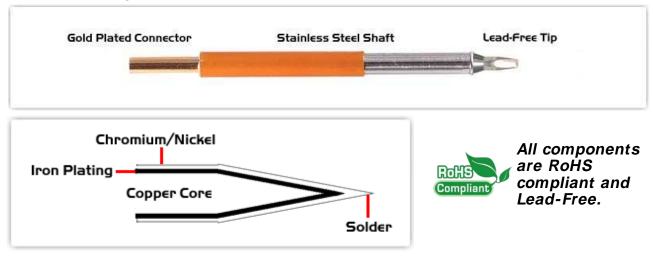

## **Material Composition**

<sup>1</sup> Easy Braid Co. tip cartridges will typically idle within a temperature range of +/-1.1°C. However, there is variation in idle temperature across tip geometries within an individual temperature series. Easy Braid Co. offers a wide variety of tip geometries from 0.25mm fine point tip to 5mm chisel. The length and geometry of a tip will have an influence on the tip idle temperature. To accurately measure idle temperature it will depend greatly on the measurement method, technique and equipment used. Two different methods or the use of alternative equipment will produce different test results.