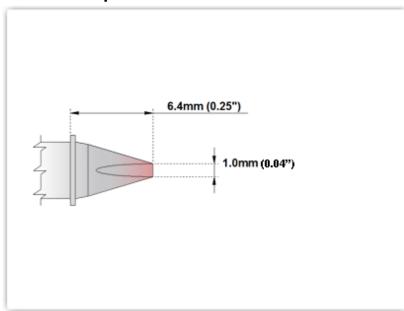

## **Technical Specifications**

ETM70CH179 Chisel 30° 1.0mm (0.04")

Tip Style: Chisel 30°
Tip Width: 1.00mm (0.04")
Tip Length: 6.40mm (0.25")

70 Type Cartridge<sup>1</sup>: 350℃ - 398℃

RoHS Compliant<sup>2</sup> / Lead Free: YES