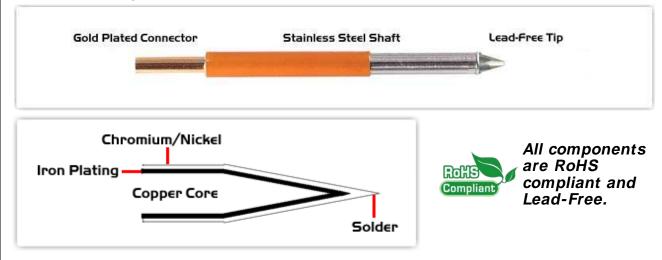

## **Material Composition**

<sup>1</sup> Easy Braid Co. tip cartridges will typically idle within a temperature range of +/-1.1°C. However, there is variation in idle temperature across tip geometries within an individual temperature series. Easy Braid Co. offers a wide variety of tip geometries from 0.25mm fine point tip to 5mm chisel. The length and geometry of a tip will have an influence on the tip idle temperature. To accurately measure idle temperature it will depend greatly on the measurement method, technique and equipment used. Two different methods or the use of alternative equipment will produce different test results.

 $<sup>2\,</sup>$  Please refer to  $\underline{\text{http://www.rohs.gov.uk}}$  for details on RoHS Compliance.