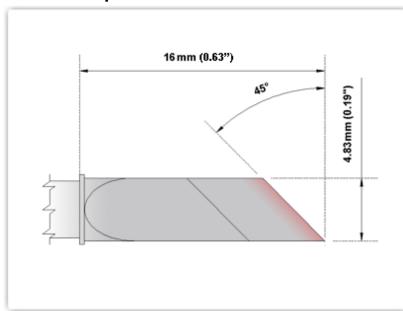

## ETM70DS526

Knife 4.83mm (0.19"), Increased Tin Area 5.84mm (0.23")

Tip Style: Knife

Tip Width: 4.83mm (0.19")
Tip Length: 16.00mm (0.63")

70 Type Cartridge<sup>1</sup>: 350℃ - 398℃

RoHS Compliant<sup>2</sup> / Lead Free: YES