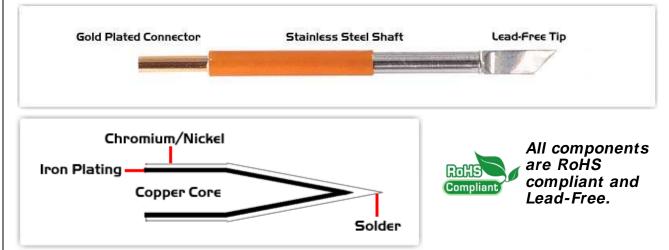

## ETM70DS526

Knife 4.83mm (0.19"), Increased Tin Area 5.84mm (0.23")

Tip Style: Knife

Tip Width: 4.83mm (0.19")
Tip Length: 16.00mm (0.63")

70 Type Cartridge<sup>1</sup>: 350℃ - 398℃

RoHS Compliant<sup>2</sup> / Lead Free: YES

## **Material Composition**

<sup>1</sup> Easy Braid Co. tip cartridges will typically idle within a temperature range of +/-1.1°C. However, there is variation in idle temperature across tip geometries within an individual temperature series. Easy Braid Co. offers a wide variety of tip geometries from 0.25mm fine point tip to 5mm chisel. The length and geometry of a tip will have an influence on the tip idle temperature. To accurately measure idle temperature it will depend greatly on the measurement method, technique and equipment used. Two different methods or the use of alternative equipment will produce different test results.