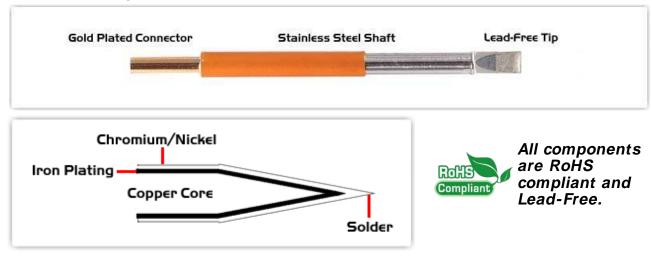

## **Material Composition**

<sup>1</sup> Easy Braid Co. tip cartridges will typically idle within a temperature range of +/-1.1°C. However, there is variation in idle temperature across tip geometries within an individual temperature series. Easy Braid Co. offers a wide variety of tip geometries from 0.25mm fine point tip to 5mm chisel. The length and geometry of a tip will have an influence on the tip idle temperature. To accurately measure idle temperature it will depend greatly on the measurement method, technique and equipment used. Two different methods or the use of alternative equipment will produce different test results.