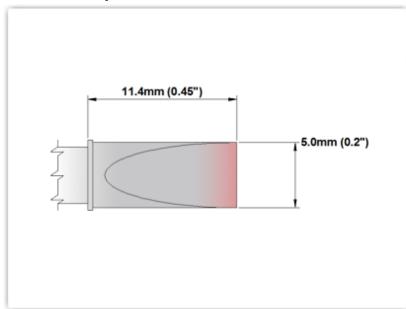

## ETM70LC650

Chisel Extra Large 5.0mm (0.20")

Tip Style: Chisel

Tip Width: 5.00mm (0.20")
Tip Length: 11.40mm (0.45")

70 Type Cartridge<sup>1</sup>: 350℃ - 398℃

RoHS Compliant<sup>2</sup> / Lead Free: YES