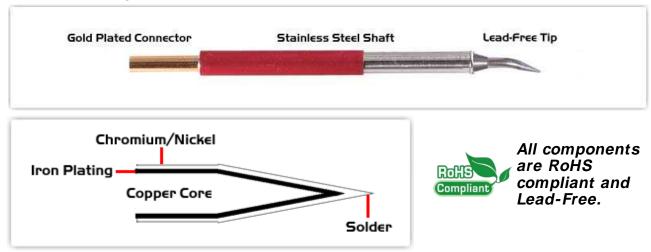

## **Material Composition**

<sup>1</sup> Easy Braid Co. tip cartridges will typically idle within a temperature range of +/-1.1°C. However, there is variation in idle temperature across tip geometries within an individual temperature series. Easy Braid Co. offers a wide variety of tip geometries from 0.25mm fine point tip to 5mm chisel. The length and geometry of a tip will have an influence on the tip idle temperature. To accurately measure idle temperature it will depend greatly on the measurement method, technique and equipment used. Two different methods or the use of alternative equipment will produce different test results.