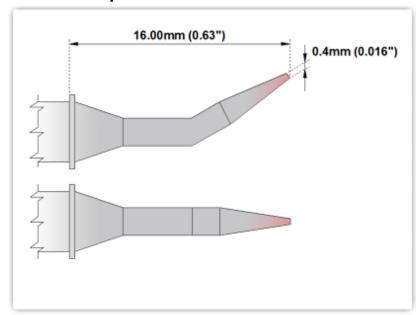

## ETM80B325

Bent Sharp 30° 0.4mm (0.016")

Tip Style: Bent Sharp 30°
Tip Width: 0.40mm (0.016")
Tip Length: 16.00mm (0.63")

80 Type Cartridge<sup>1</sup>: 420℃ - 475℃

RoHS Compliant<sup>2</sup> / Lead Free: YES