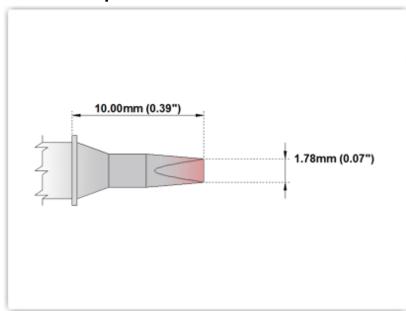

## ETM80CH176

Chisel 30° 1.78mm (0.07")

Tip Style: Chisel 30°
Tip Width: 1.78mm (0.07")
Tip Length: 10.00mm (0.39")

80 Type Cartridge<sup>1</sup>: 420℃ - 475℃

RoHS Compliant<sup>2</sup> / Lead Free: YES

For Use With: EB-5000S-1, EB-5000S-2