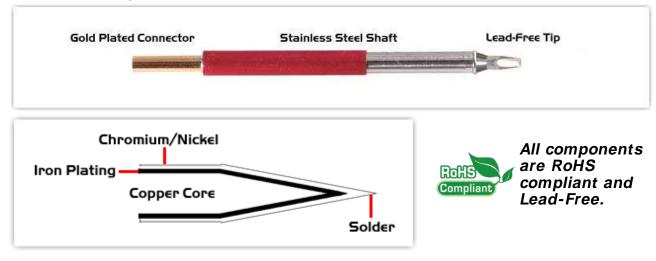

## **Material Composition**

<sup>1</sup> Easy Braid Co. tip cartridges will typically idle within a temperature range of +/-1.1°C. However, there is variation in idle temperature across tip geometries within an individual temperature series. Easy Braid Co. offers a wide variety of tip geometries from 0.25mm fine point tip to 5mm chisel. The length and geometry of a tip will have an influence on the tip idle temperature. To accurately measure idle temperature it will depend greatly on the measurement method, technique and equipment used. Two different methods or the use of alternative equipment will produce different test results.