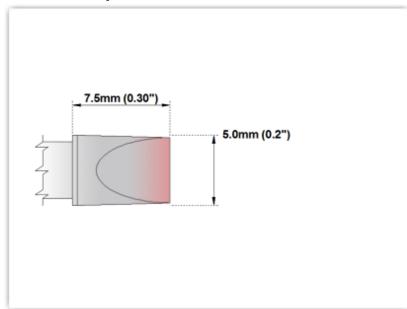

## ETM80CH250

Chisel Extra Large 5.0mm (0.20")

Tip Style: Chisel

Tip Width: 5.00mm (0.20")
Tip Length: 7.50mm (0.30")

80 Type Cartridge<sup>1</sup>: 420℃ - 475℃

RoHS Compliant<sup>2</sup> / Lead Free: YES

For Use With: EB-5000S-1, EB-5000S-2