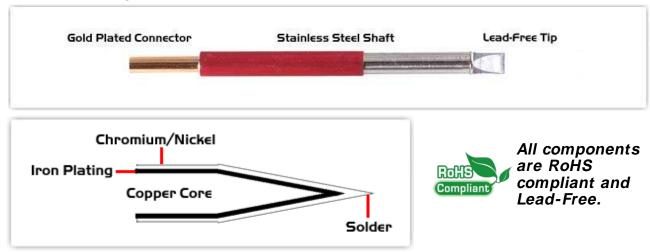

## **Material Composition**

<sup>1</sup> Easy Braid Co. tip cartridges will typically idle within a temperature range of +/-1.1°C. However, there is variation in idle temperature across tip geometries within an individual temperature series. Easy Braid Co. offers a wide variety of tip geometries from 0.25mm fine point tip to 5mm chisel. The length and geometry of a tip will have an influence on the tip idle temperature. To accurately measure idle temperature it will depend greatly on the measurement method, technique and equipment used. Two different methods or the use of alternative equipment will produce different test results.