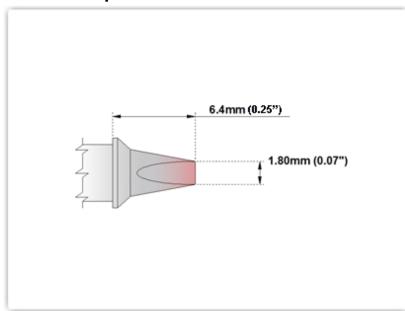

## ETM80CP201

Chisel 30° 1.80mm (0.07")

Tip Style: Chisel 30°
Tip Width: 1.80mm (0.07")
Tip Length: 6.40mm (0.25")

80 Type Cartridge<sup>1</sup>: 420℃ - 475℃

RoHS Compliant<sup>2</sup> / Lead Free: YES

For Use With: EB-5000S-1, EB-5000S-2