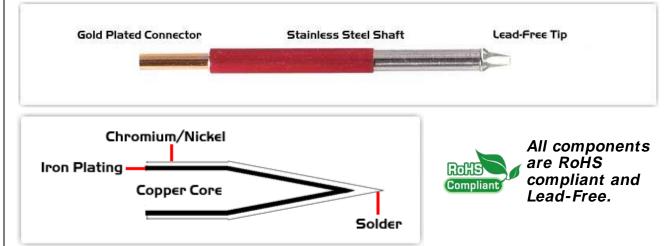

## **Material Composition**

<sup>1</sup> Easy Braid Co. tip cartridges will typically idle within a temperature range of +/-1.1°C. However, there is variation in idle temperature across tip geometries within an individual temperature series. Easy Braid Co. offers a wide variety of tip geometries from 0.25mm fine point tip to 5mm chisel. The length and geometry of a tip will have an influence on the tip idle temperature. To accurately measure idle temperature it will depend greatly on the measurement method, technique and equipment used. Two different methods or the use of alternative equipment will produce different test results.