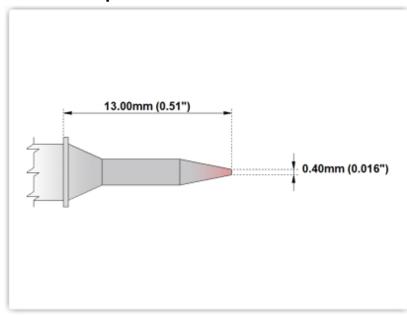

## ETM80CS150

**Conical Sharp 0.4mm (0.016")** 

Tip Style: Conical Sharp
Tip Width: 0.40mm (0.016")
Tip Length: 13.00mm (0.51")

80 Type Cartridge<sup>1</sup>: 420℃ - 475℃

RoHS Compliant<sup>2</sup> / Lead Free: YES