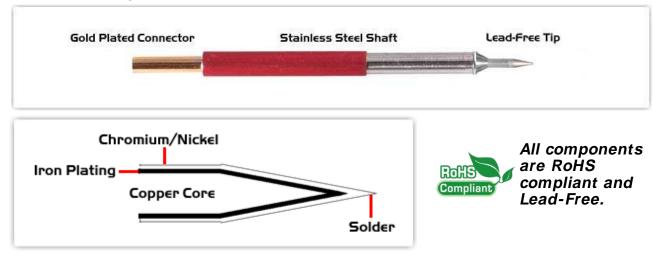

## **Material Composition**

<sup>1</sup> Easy Braid Co. tip cartridges will typically idle within a temperature range of +/-1.1°C. However, there is variation in idle temperature across tip geometries within an individual temperature series. Easy Braid Co. offers a wide variety of tip geometries from 0.25mm fine point tip to 5mm chisel. The length and geometry of a tip will have an influence on the tip idle temperature. To accurately measure idle temperature it will depend greatly on the measurement method, technique and equipment used. Two different methods or the use of alternative equipment will produce different test results.