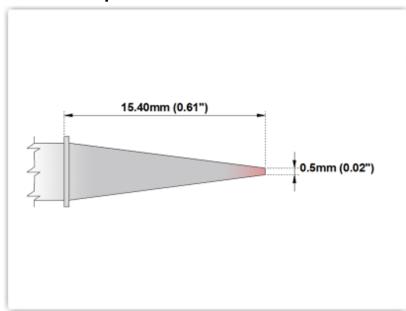

## ETM80CS155

Conical Sharp 0.5mm (0.02")

Tip Style: Conical Sharp
Tip Width: 0.50mm (0.02")
Tip Length: 15.40mm (0.61")

80 Type Cartridge<sup>1</sup>: 420℃ - 475℃

RoHS Compliant<sup>2</sup> / Lead Free: YES