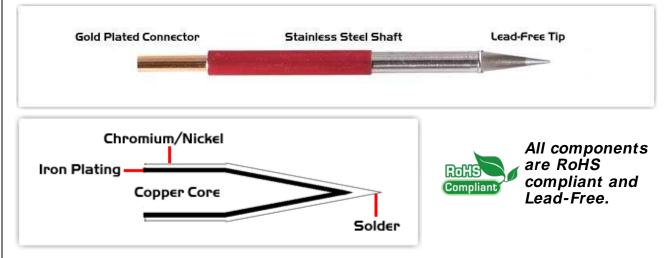

## **Material Composition**

<sup>1</sup> Easy Braid Co. tip cartridges will typically idle within a temperature range of +/-1.1°C. However, there is variation in idle temperature across tip geometries within an individual temperature series. Easy Braid Co. offers a wide variety of tip geometries from 0.25mm fine point tip to 5mm chisel. The length and geometry of a tip will have an influence on the tip idle temperature. To accurately measure idle temperature it will depend greatly on the measurement method, technique and equipment used. Two different methods or the use of alternative equipment will produce different test results.